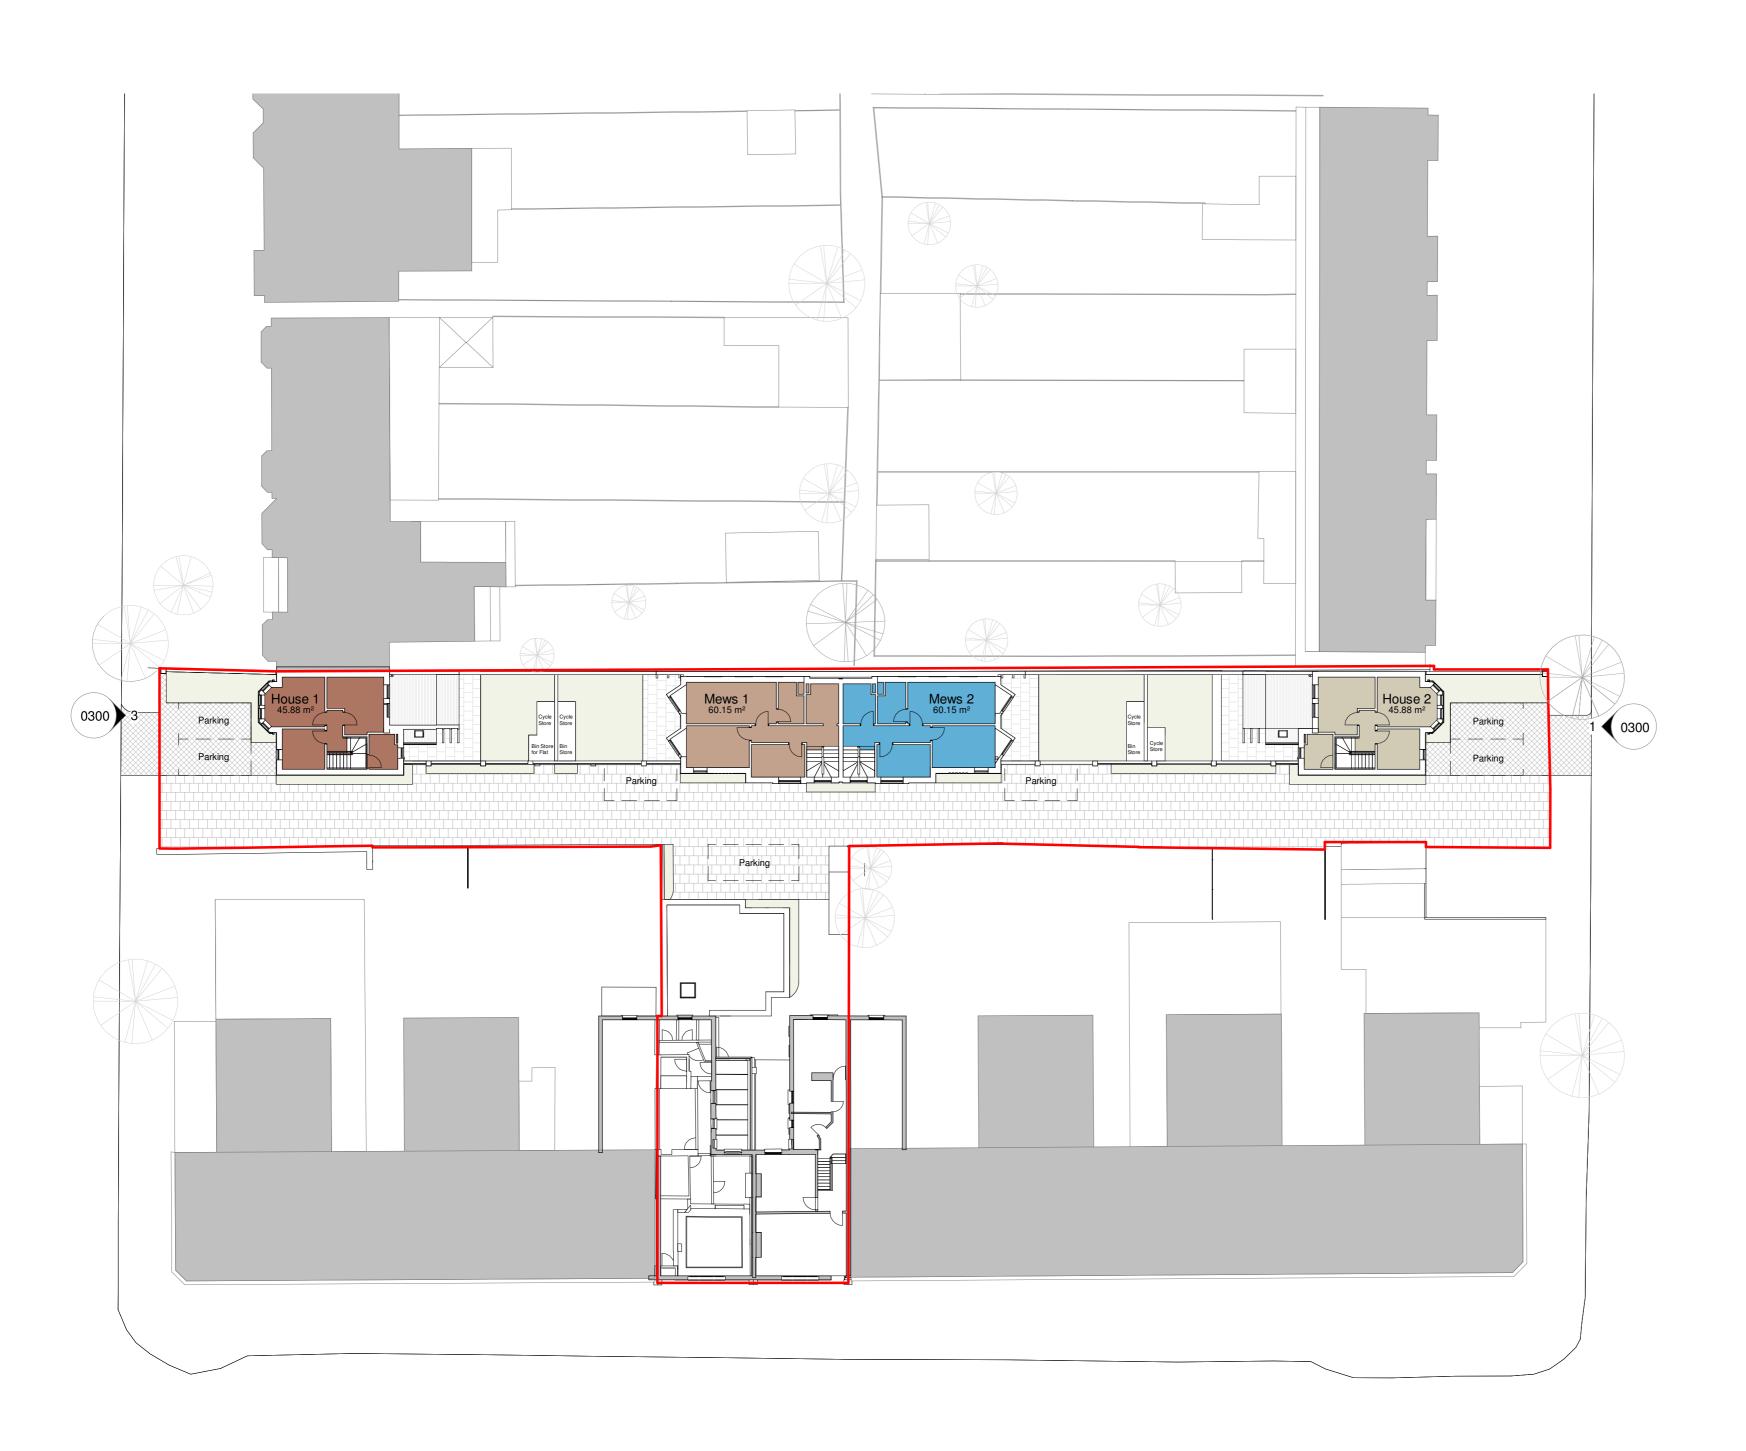

01752 261 282

Project Title

Southchurch Road 613-619 Southchurch Road

Southend SS1 2PN Drawing Title

Proposed First Floor Site Plan

| Scale             | Sheet | Drawn | Checked | Dat         | e        |  |
|-------------------|-------|-------|---------|-------------|----------|--|
| 1:250             | A2    | DH    | IS      |             |          |  |
| Status            |       |       | Project | Project No. |          |  |
| PLANNING          |       |       | 437     | 4370        |          |  |
| Drawing Reference |       |       | Drawing | y No.       | Revision |  |
| SCR-AWW-A-DWG     |       |       | 020     | 1           | Е        |  |